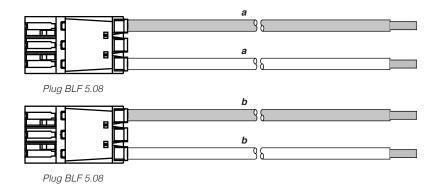

## **Product Diagram**

- a Modem Connection, 80 cm
  - **b** Gateway Connection, 115 cm

#### ProTec ZPN Cable Set

| IEC Electrical              |                              |                                      |
|-----------------------------|------------------------------|--------------------------------------|
| Rated Current               |                              | 9.5 A                                |
| Isolation Voltage           |                              | 6kV                                  |
| Short Circuit Current       |                              | 25kA                                 |
| Mechanical & Environmental  |                              |                                      |
| Operating Temperature Range | $T_{a}$                      | -40 °F to +185 °F [-40 °C to +85 °C] |
| Type of Connection          |                              | Plug BLF 5.08                        |
| Cable Length                | a - Modem Connection Cable   | 80 cm                                |
|                             | b - Gateway Connection Cable | 115 cm                               |
| Cable Cross Section         |                              | 0.82 mm <sup>2</sup> (Stranded)      |
| Order Information           |                              |                                      |
| Order Code                  |                              |                                      |
| ProTec ZPN Cable Set        |                              | 515 793                              |