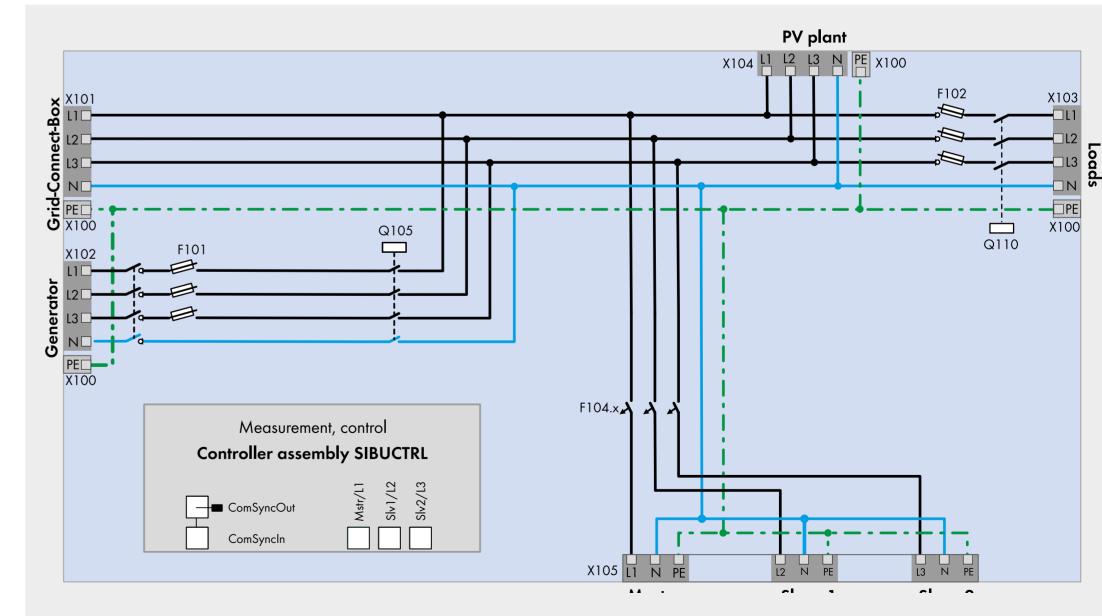

## SCHEMATIC DIAGRAM FOR MULTICLUSTER-BOX

SMA Solar Technology AG

SMA Online Service Center:

www.SMA-Service.com

Supply line from

LEGEND

Fuse

F101

F102

F104.x

Fuse type

NH1 200 A

NH1 200 A

Circuit breaker C40

CIRCUITRY OF GRID CONNECT BOX WITH MULTICLUSTER-BOX AND MAIN CLUSTER

| Ī          |           |     |                                           |                                                       |                                      |                     |                   |                |  |
|------------|-----------|-----|-------------------------------------------|-------------------------------------------------------|--------------------------------------|---------------------|-------------------|----------------|--|
| Terminator | Speedwire | WAZ | Data cable for multicluster communication | Data cable for internal communication of the clusters | Control and measurement signal cable | Grounding conductor | Neutral conductor | Line conductor |  |
|            |           |     |                                           |                                                       |                                      |                     |                   |                |  |

## **LEGEND**

Data cable length max. 30 m

- \*1 Ground the Multicluster system at the grid-connection point in accordance with the local standards and directives.
- \*2 If a generator is used, ground the multicluster system at the generator.
- \*3 If no lithium-ion batteries are connected, the terminator must be plugged in.