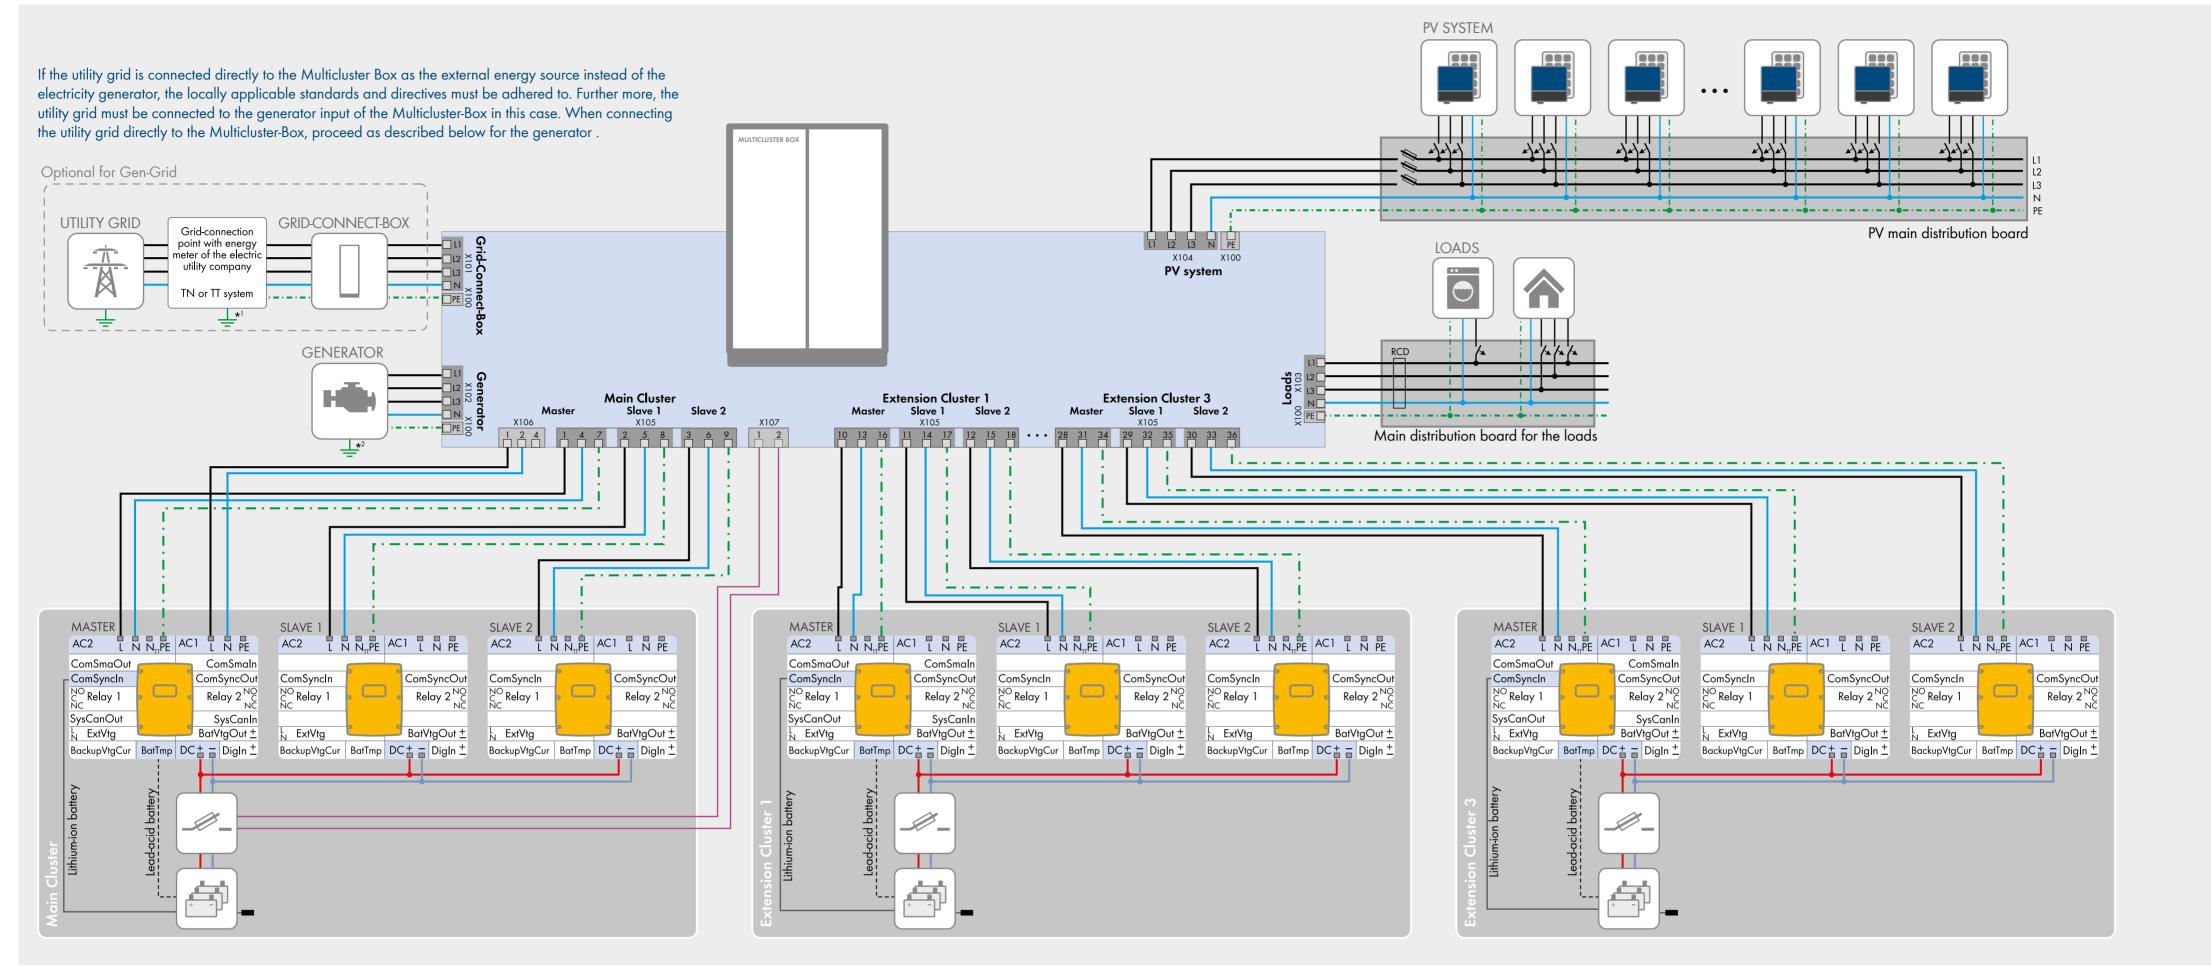

dge **DigIn-** and **BatVtg-** on master of the main cluster.

Sunny Island

Generator

Loads

MC-BOX-12-3-20\_IAA-en-17 | Version 1.7

**ENGLISH** 

## SCHEMATIC DIAGRAM FOR MULTICLUSTER-BOX

SMA Solar Technology AG

SMA Online Service Center:

www.SMA-Service.com

Supply line from

LEGEND

Fuse

F101

F102

F104.x

Fuse type

NH1 200 A

NH1 200 A

Circuit breaker C40

CIRCUITRY OF GRID CONNECT BOX WITH MULTICLUSTER-BOX AND MAIN CLUSTER

| Ī          |           |     |                                           |                                                       |                                      |                     |                   |                |  |
|------------|-----------|-----|-------------------------------------------|-------------------------------------------------------|--------------------------------------|---------------------|-------------------|----------------|--|
| Terminator | Speedwire | WAZ | Data cable for multicluster communication | Data cable for internal communication of the clusters | Control and measurement signal cable | Grounding conductor | Neutral conductor | Line conductor |  |
|            |           |     |                                           |                                                       |                                      |                     |                   |                |  |

## **LEGEND**

Data cable length max. 30 m

- \*1 Ground the Multicluster system at the grid-connection point in accordance with the local standards and directives.
- \*2 If a generator is used, ground the multicluster system at the generator.
- \*3 If no lithium-ion batteries are connected, the terminator must be plugged in.