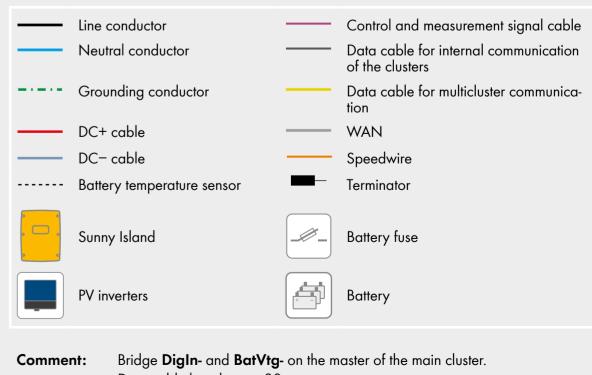

F102

F104.x

Fuse type

NH1 200 A

NH1 200 A

Circuit breaker C40

CIRCUITRY OF GRID CONNECT BOX WITH MULTICLUSTER-BOX AND MAIN CLUSTER

| Ī          |           |     |                                           |                                                       |                                      |                     |                   |                |  |
|------------|-----------|-----|-------------------------------------------|-------------------------------------------------------|--------------------------------------|---------------------|-------------------|----------------|--|
| Terminator | Speedwire | WAZ | Data cable for multicluster communication | Data cable for internal communication of the clusters | Control and measurement signal cable | Grounding conductor | Neutral conductor | Line conductor |  |
|            |           |     |                                           |                                                       |                                      |                     |                   |                |  |