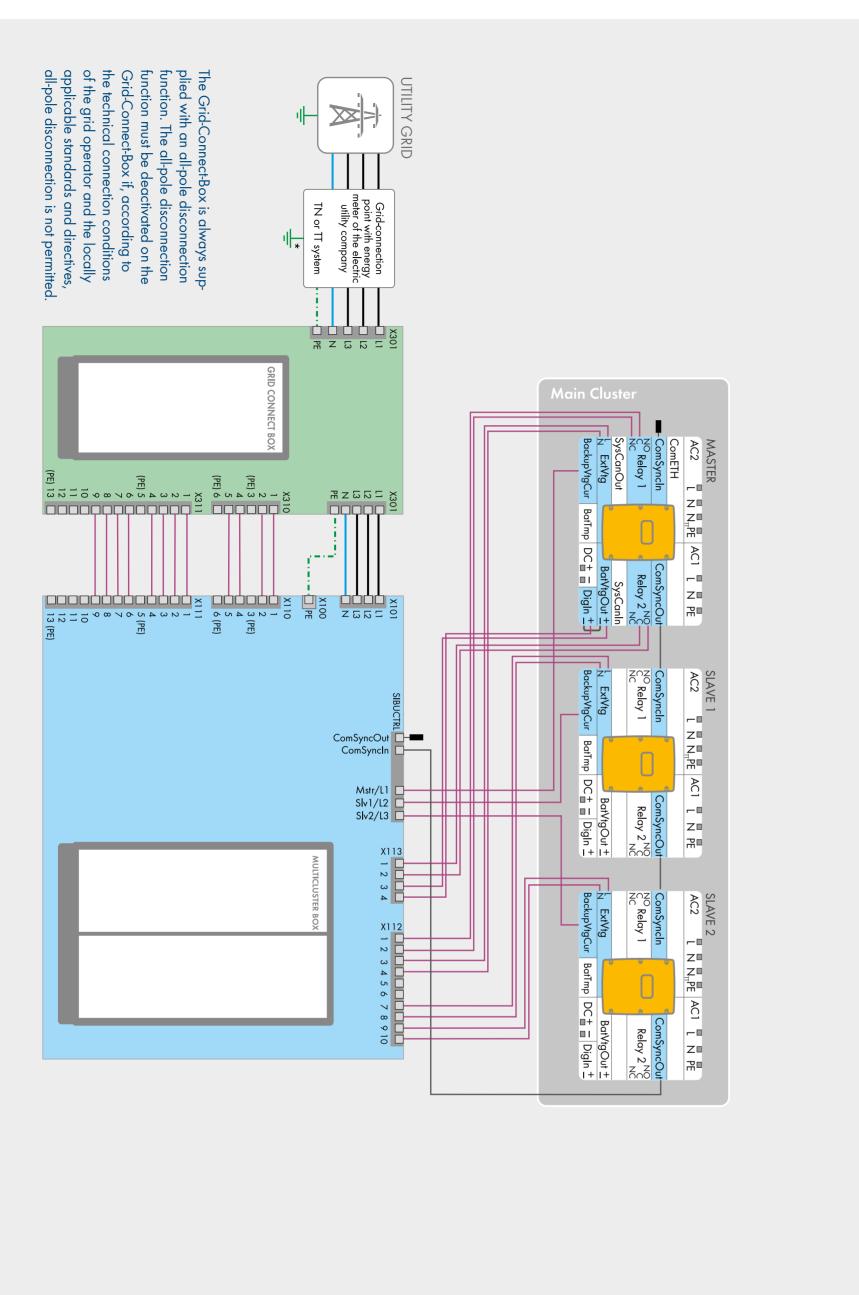

## Installation - Circuitry Overview **MULTICLUSTER-BOX 12.3-20**

## SCHEMATIC DIAGRAM FOR MULTICLUSTER-BOX

SMA Solar Technology AG

SMA Online Service Center:

www.SMA-Service.com

Supply line from

LEGEND

Fuse

F101

F102

F104.x

Fuse type

NH1 200 A

NH1 200 A

Circuit breaker C40

CIRCUITRY OF GRID CONNECT BOX WITH MULTICLUSTER-BOX AND MAIN CLUSTER

| Ī          |           |     |                                           |                                                       |                                      |                     |                   |                |  |
|------------|-----------|-----|-------------------------------------------|-------------------------------------------------------|--------------------------------------|---------------------|-------------------|----------------|--|
| Terminator | Speedwire | WAZ | Data cable for multicluster communication | Data cable for internal communication of the clusters | Control and measurement signal cable | Grounding conductor | Neutral conductor | Line conductor |  |
|            |           |     |                                           |                                                       |                                      |                     |                   |                |  |

## **LEGEND**

Data cable length max. 30 m

- \*1 Ground the Multicluster system at the grid-connection point in accordance with the local standards and directives.
- \*2 If a generator is used, ground the multicluster system at the generator.
- \*3 If no lithium-ion batteries are connected, the terminator must be plugged in.