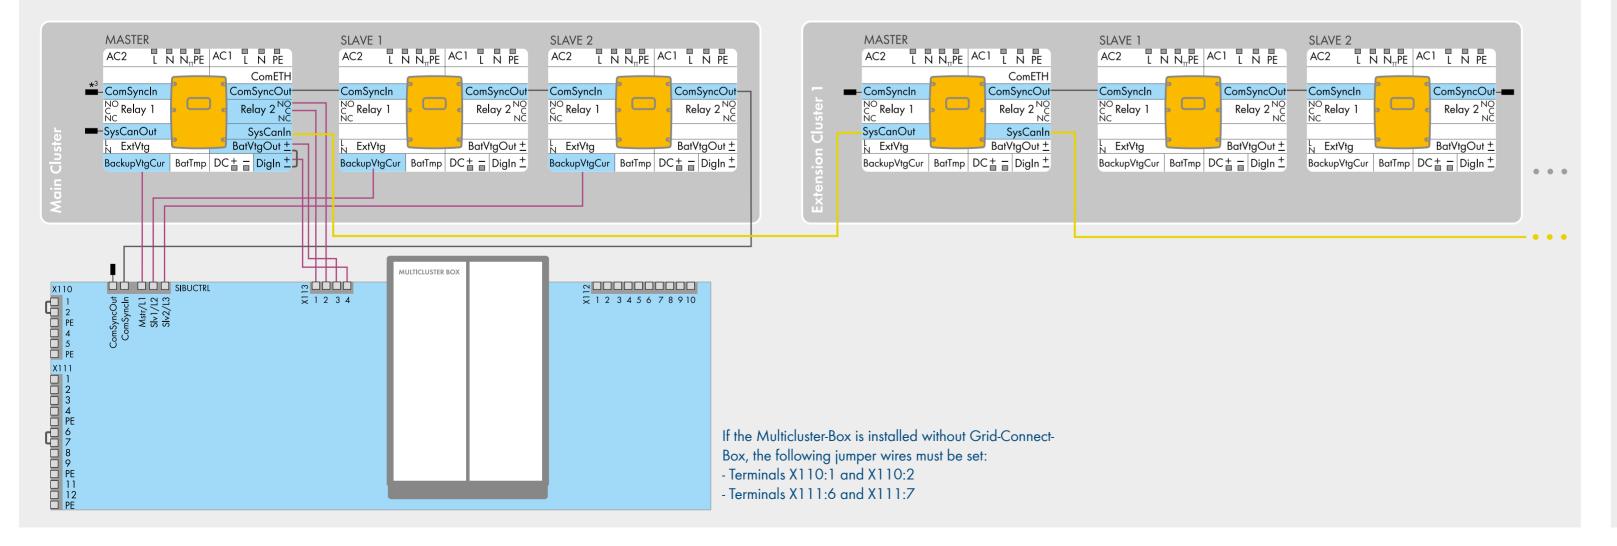

dge **DigIn-** and **BatVtg-** on master of the main cluster.

## Installation - Circuitry Overview **MULTICLUSTER-BOX 12.3-20**

## **LEGEND**

Data cable length max. 30 m

- \*1 Ground the Multicluster system at the grid-connection point in accordance with the local standards and directives.
- \*2 If a generator is used, ground the multicluster system at the generator.
- \*3 If no lithium-ion batteries are connected, the terminator must be plugged in.